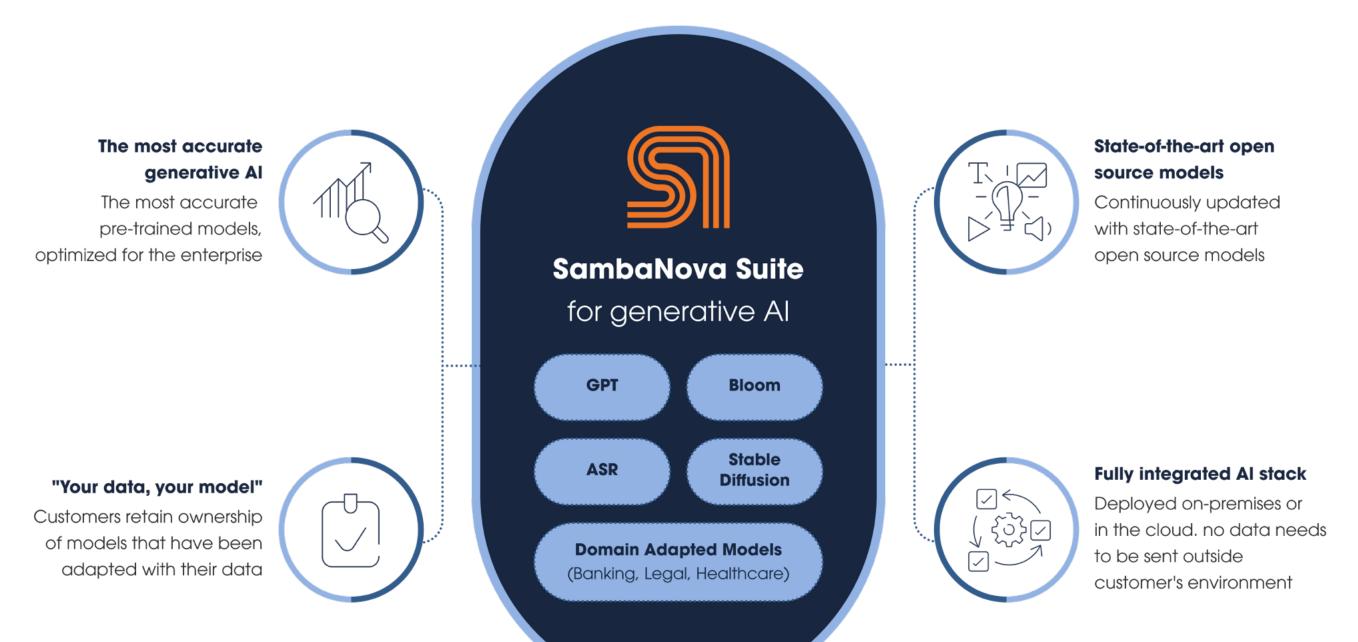

SambaNova Suite provides both state-of-the-art open-source models and models pre-trained by SambaNova, such as SambaNova's GPT offering, all of which can be fine-tuned on a company's data for greater accuracy. The SambaNova Suite is easily accessible through simple APIs and integrates with existing business processes to provide immediate value.

- The most accurate pre-trained generative AI models, optimized for the enterprise
- State-of-the-art open-source models that enable enterprises to benefit from the latest models ahead of their competition
- Customer ownership of models, fine-tuned within a customer's own environment, with their own data, enabling the highest level of security, flexibility, and confidentiality
- A dedicated AI backbone provides a higher degree of data governance and customer and industry adaptation than other cloud-based alternatives
- Enterprise-class security that is scalable and meets the needs of enterprises at different stages of their Al journey
- A fully integrated, full-stack AI platform optimized for model development and inference and powered by the SambaNova DataScale® platform
- Deployment flexibility, enabling businesses to deploy on-premises in the datacenter for total control of infrastructure or as an easy-to-deploy cloud service

## About SambaNova Suite

SambaNova Suite delivers the most accurate, integrated full stack generative AI platform, optimized for the enterprise, government organizations, and start-ups. Delivered through SambaNova's integrated AI platform, which can be deployed onpremises or through the cloud, SambaNova Suite seamlessly integrates into existing business processes to deliver transformative capabilities. With the capacity to be further refined using customer data, these models can deliver unparalleled accuracy while providing enterprise grade security and data governance.